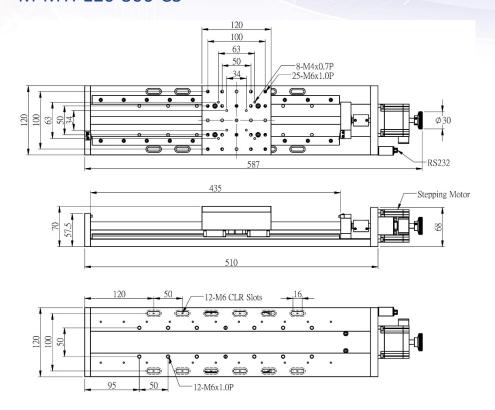

| ITEM          | PLATFORM  | TRAVEL<br>RANGE | RESOLUTION<br>1600 Rev | POSITIONING<br>ACCURACY | REPEATABILITY | LOADING | WEIGHT |
|---------------|-----------|-----------------|------------------------|-------------------------|---------------|---------|--------|
| MTP120-200-C3 | 120x120mm | 200mm           | 2.5um                  | ±4um/300mm              | ±2.5um        | 20kg    | 6.8kg  |
| MTP120-300-C3 | 120x120mm | 300mm           | 2.5um                  | ±4um/300mm              | ±2.5um        | 20kg    | 7.1kg  |

## M-MTP120-300-C3