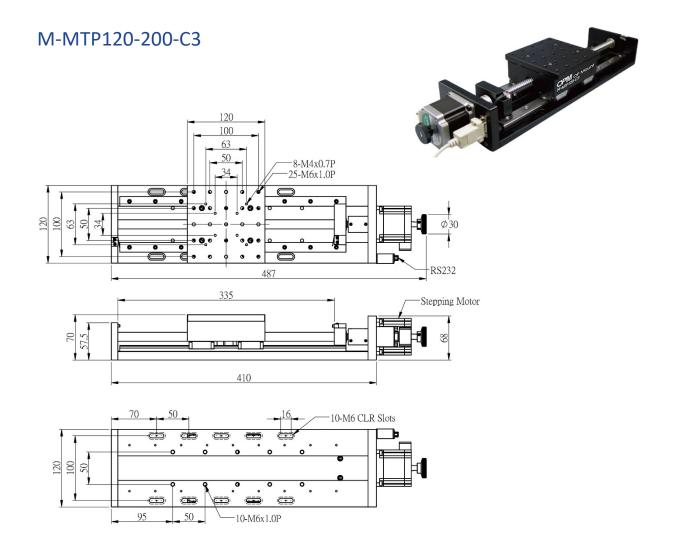

| ITEM          | PLATFORM  | TRAVEL<br>RANGE | RESOLUTION<br>1600 Rev | POSITIONING<br>ACCURACY | REPEATABILITY | LOADING | WEIGHT |
|---------------|-----------|-----------------|------------------------|-------------------------|---------------|---------|--------|
| MTP120-200-C3 | 120x120mm | 200mm           | 2.5um                  | ±4um/300mm              | ±2.5um        | 20kg    | 6.8kg  |
| MTP120-300-C3 | 120x120mm | 300mm           | 2.5um                  | ±4um/300mm              | ±2.5um        | 20kg    | 7.1kg  |