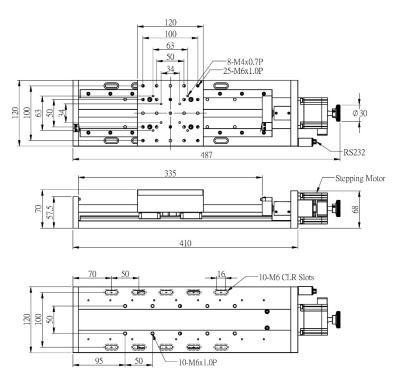

d linear stage supported by ball bearing linear guide. Optimized for high load capacity, high resolution and smooth movement. Different from the trapezoidal screw, the ball screw provides low backlash, low wear and high positioning accuracy.

| ITEM          | PLATFORM  | TRAVEL<br>RANGE | RESOLUTION<br>1600 Rev | POSITIONING<br>ACCURACY | REPEATABILITY | LOADING | WEIGHT |
|---------------|-----------|-----------------|------------------------|-------------------------|---------------|---------|--------|
| MTP120-200-C7 | 120x120mm | 200mm           | 2.5um                  | ±50um/300mm             | ±2.5um        | 20kg    | 6.8kg  |
| MTP120-300-C7 | 120x120mm | 300mm           | 2.5um                  | ±50um/300mm             | ±2.5um        | 20kg    | 7.1kg  |

## M-MTP120-200-C7





## M-MTP120-300-C7