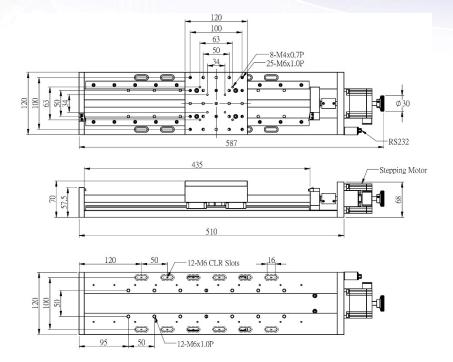

by ball bearing linear guide. Optimized for high load capacity, high resolution and smooth movement. Different from the trapezoidal screw, the ball screw provides low backlash, low wear and high positioning accuracy.

| ITEM          | PLATFORM  | TRAVEL<br>RANGE | RESOLUTION<br>1600 Rev | POSITIONING<br>ACCURACY | REPEATABILITY | LOADING | WEIGHT |
|---------------|-----------|-----------------|------------------------|-------------------------|---------------|---------|--------|
| MTP120-200-C7 | 120x120mm | 200mm           | 2.5um                  | ±50um/300mm             | ±2.5um        | 20kg    | 6.8kg  |
| MTP120-300-C7 | 120x120mm | 300mm           | 2.5um                  | ±50um/300mm             | ±2.5um        | 20kg    | 7.1kg  |

## M-MTP120-200-C7





## M-MTP120-300-C7