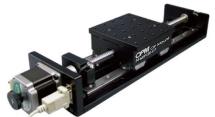

## MTP90-C7-SERIES

An MTP motorized linear stage supported by ball bearing linear guide. Optimized for high load capacity, high resolution and smooth movement. Different from the trapezoidal screw, the ball screw provides low backlash, low wear and high positioning accuracy.