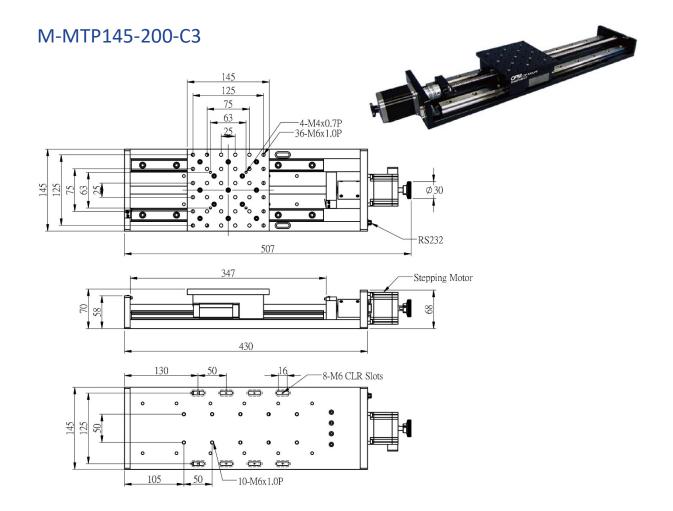

| ITEM          | PLATFORM  | TRAVEL<br>RANGE | RESOLUTION | POSITIONING<br>ACCURACY | REPEATABILITY | LOADING | WEIGHT |
|---------------|-----------|-----------------|------------|-------------------------|---------------|---------|--------|
| MTP145-200-C3 | 145x145mm | 200mm           | 2.5um      | ±4um/300mm              | ±2.5um        | 30kg    | 11.7kg |
| MTP145-300-C3 | 145x145mm | 300mm           | 2.5um      | ±4um/300mm              | ±2.5um        | 30kg    | 12.5kg |