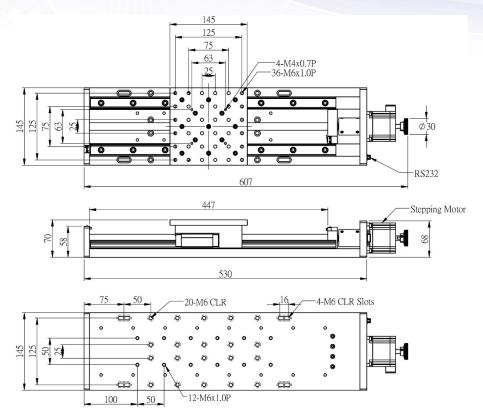

| ITEM          | PLATFORM  | TRAVEL<br>RANGE | RESOLUTION | POSITIONING<br>ACCURACY | REPEATABILITY | LOADING | WEIGHT |
|---------------|-----------|-----------------|------------|-------------------------|---------------|---------|--------|
| MTP145-200-C3 | 145x145mm | 200mm           | 2.5um      | ±4um/300mm              | ±2.5um        | 30kg    | 11.7kg |
| MTP145-300-C3 | 145x145mm | 300mm           | 2.5um      | ±4um/300mm              | ±2.5um        | 30kg    | 12.5kg |

## M-MTP145-300-C3