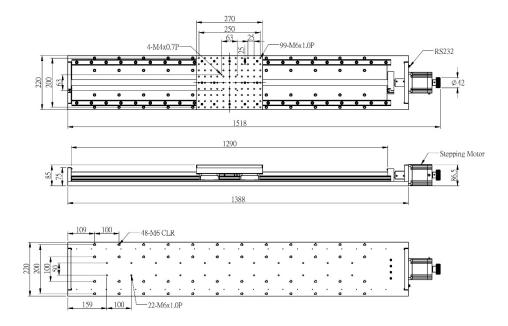

20-600-C7  | 220x220mm | 600mm           | 3.2um                  | ±50um/300mm             | ±3.0um        | 50kg    | 40kg   |
| MTP220-700-C7  | 220x220mm | 700mm           | 3.2um                  | ±50um/300mm             | ±3.0um        | 50kg    | 41kg   |
| MTP220-800-C7  | 220x220mm | 800mm           | 6.25um                 | ±50um/300mm             | ±6.25um       | 50kg    | 42kg   |
| MTP220-900-C7  | 220x220mm | 900mm           | 6.25um                 | ±50um/300mm             | ±6.25um       | 50kg    | 43kg   |
| MTP220-1000-C7 | 220x220mm | 1000mm          | 6.25um                 | ±50um/300mm             | ±6.25um       | 50kg    | 44kg   |

# M-MTP220-500-C7





#### M-MTP220-600-C7



# M-MTP220-700-C7



# M-MTP220-800-C7



# M-MTP220-900-C7



# M-MTP220-1000-C7