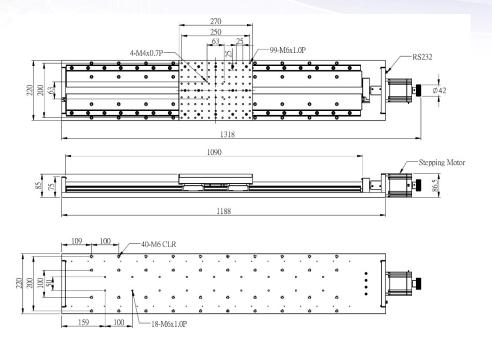

| ±3.0um        | 50kg    | 39kg   |
| MTP220-600-C7  | 220x220mm | 600mm           | 3.2um                  | ±50um/300mm             | ±3.0um        | 50kg    | 40kg   |
| MTP220-700-C7  | 220x220mm | 700mm           | 3.2um                  | ±50um/300mm             | ±3.0um        | 50kg    | 41kg   |
| MTP220-800-C7  | 220x220mm | 800mm           | 6.25um                 | ±50um/300mm             | ±6.25um       | 50kg    | 42kg   |
| MTP220-900-C7  | 220x220mm | 900mm           | 6.25um                 | ±50um/300mm             | ±6.25um       | 50kg    | 43kg   |
| MTP220-1000-C7 | 220x220mm | 1000mm          | 6.25um                 | ±50um/300mm             | ±6.25um       | 50kg    | 44kg   |

# M-MTP220-500-C7





#### M-MTP220-600-C7



# M-MTP220-700-C7



# M-MTP220-800-C7



# M-MTP220-900-C7



# M-MTP220-1000-C7