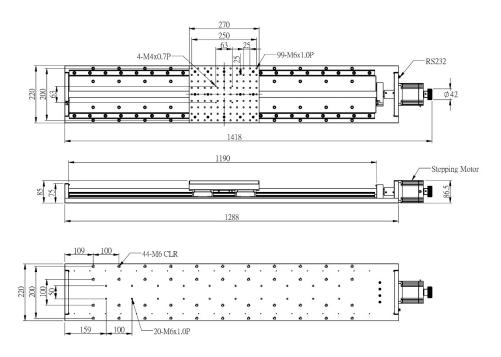

g    | 39kg   |
| MTP220-600-C7  | 220x220mm | 600mm           | 3.2um                  | ±50um/300mm             | ±3.0um        | 50kg    | 40kg   |
| MTP220-700-C7  | 220x220mm | 700mm           | 3.2um                  | ±50um/300mm             | ±3.0um        | 50kg    | 41kg   |
| MTP220-800-C7  | 220x220mm | 800mm           | 6.25um                 | ±50um/300mm             | ±6.25um       | 50kg    | 42kg   |
| MTP220-900-C7  | 220x220mm | 900mm           | 6.25um                 | ±50um/300mm             | ±6.25um       | 50kg    | 43kg   |
| MTP220-1000-C7 | 220x220mm | 1000mm          | 6.25um                 | ±50um/300mm             | ±6.25um       | 50kg    | 44kg   |

# M-MTP220-500-C7





#### M-MTP220-600-C7



# M-MTP220-700-C7



# M-MTP220-800-C7



# M-MTP220-900-C7



# M-MTP220-1000-C7