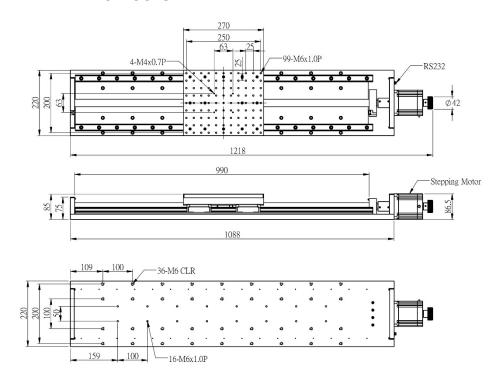

um/300mm             | ±3.0um        | 50kg    | 39kg   |
| MTP220-600-C7  | 220x220mm | 600mm           | 3.2um                  | ±50um/300mm             | ±3.0um        | 50kg    | 40kg   |
| MTP220-700-C7  | 220x220mm | 700mm           | 3.2um                  | ±50um/300mm             | ±3.0um        | 50kg    | 41kg   |
| MTP220-800-C7  | 220x220mm | 800mm           | 6.25um                 | ±50um/300mm             | ±6.25um       | 50kg    | 42kg   |
| MTP220-900-C7  | 220x220mm | 900mm           | 6.25um                 | ±50um/300mm             | ±6.25um       | 50kg    | 43kg   |
| MTP220-1000-C7 | 220x220mm | 1000mm          | 6.25um                 | ±50um/300mm             | ±6.25um       | 50kg    | 44kg   |

# M-MTP220-500-C7





#### M-MTP220-600-C7



# M-MTP220-700-C7



# M-MTP220-800-C7



# M-MTP220-900-C7



# M-MTP220-1000-C7