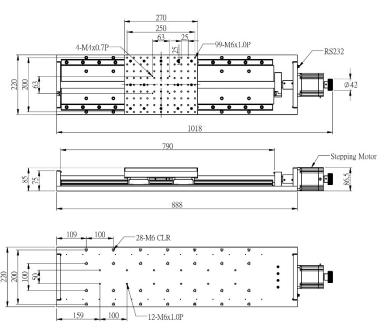

500mm           | 3.2um                  | ±50um/300mm             | ±3.0um        | 50kg    | 39kg   |
| MTP220-600-C7  | 220x220mm | 600mm           | 3.2um                  | ±50um/300mm             | ±3.0um        | 50kg    | 40kg   |
| MTP220-700-C7  | 220x220mm | 700mm           | 3.2um                  | ±50um/300mm             | ±3.0um        | 50kg    | 41kg   |
| MTP220-800-C7  | 220x220mm | 800mm           | 6.25um                 | ±50um/300mm             | ±6.25um       | 50kg    | 42kg   |
| MTP220-900-C7  | 220x220mm | 900mm           | 6.25um                 | ±50um/300mm             | ±6.25um       | 50kg    | 43kg   |
| MTP220-1000-C7 | 220x220mm | 1000mm          | 6.25um                 | ±50um/300mm             | ±6.25um       | 50kg    | 44kg   |

# M-MTP220-500-C7





#### M-MTP220-600-C7



# M-MTP220-700-C7



# M-MTP220-800-C7



# M-MTP220-900-C7



# M-MTP220-1000-C7