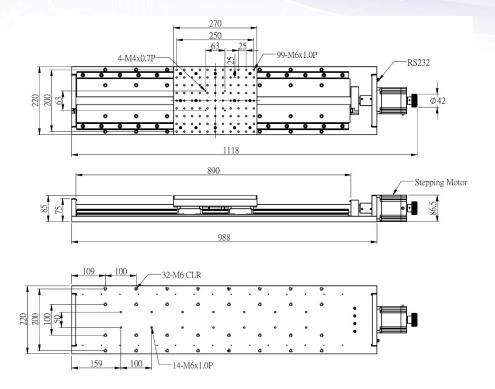

| ±50um/300mm             | ±3.0um        | 50kg    | 39kg   |
| MTP220-600-C7  | 220x220mm | 600mm           | 3.2um                  | ±50um/300mm             | ±3.0um        | 50kg    | 40kg   |
| MTP220-700-C7  | 220x220mm | 700mm           | 3.2um                  | ±50um/300mm             | ±3.0um        | 50kg    | 41kg   |
| MTP220-800-C7  | 220x220mm | 800mm           | 6.25um                 | ±50um/300mm             | ±6.25um       | 50kg    | 42kg   |
| MTP220-900-C7  | 220x220mm | 900mm           | 6.25um                 | ±50um/300mm             | ±6.25um       | 50kg    | 43kg   |
| MTP220-1000-C7 | 220x220mm | 1000mm          | 6.25um                 | ±50um/300mm             | ±6.25um       | 50kg    | 44kg   |

# M-MTP220-500-C7





#### M-MTP220-600-C7



# M-MTP220-700-C7



# M-MTP220-800-C7



# M-MTP220-900-C7



# M-MTP220-1000-C7