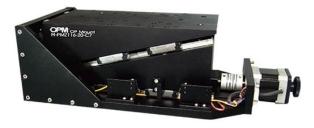

## PMZ116-C7-SERIES

A motorized linear vertical stage supported by ball bearing linear guide with a smooth moving platform. Optimized for high load capacity, high repeatability and high resolution. Different from the trapezoidal screw, the ball screw provides low backlash, low wear and high positioning accuracy. The inclined plane structure provides smaller resolution.