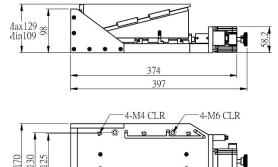

| ITEM         | PLATFORM  | TRAVEL<br>RANGE | RESOLUTION<br>1600 Rev | POSITIONING<br>ACCURACY | REPEATABILITY | LOADING | WEIGHT |
|--------------|-----------|-----------------|------------------------|-------------------------|---------------|---------|--------|
| PMZ116-20-C7 | 240x100mm | 20mm            | 0.3um                  | ±50um/300mm             | ±1um          | 30kg    | 15kg   |