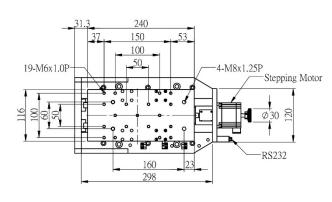

| ITEM         | PLATFORM  | TRAVEL<br>RANGE | RESOLUTION<br>1600 Rev | POSITIONING<br>ACCURACY | REPEATABILITY | LOADING | WEIGHT |
|--------------|-----------|-----------------|------------------------|-------------------------|---------------|---------|--------|
| PMZ116-20-C7 | 240x100mm | 20mm            | 0.3um                  | ±50um/300mm             | ±1um          | 30kg    | 15kg   |