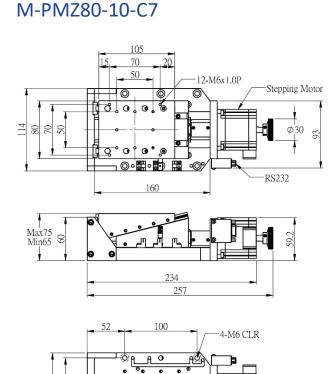

## **PMZ80-C7-SERIES**

A motorized linear vertical stage supported by ball bearing linear guide with a smooth moving platform. Optimized for high load capacity, high repeatability and high resolution. Different from the trapezoidal screw, the ball screw provides low backlash, low wear and high positioning accuracy. The inclined plane structure provides smaller resolution.

| ITEM        | PLATFORM | TRAVEL<br>RANGE | RESOLUTION<br>1600 Rev | POSITIONING<br>ACCURACY | REPEATABILITY | LOADING | WEIGHT |
|-------------|----------|-----------------|------------------------|-------------------------|---------------|---------|--------|
| PMZ80-10-C7 | 105x80mm | 10mm            | 0.3um                  | ±50um/300mm             | ±1um          | 30kg    | 5kg    |