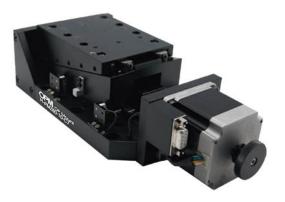

## **PMZ80-C7-SERIES**

A motorized linear vertical stage supported by ball bearing linear guide with a smooth moving platform. Optimized for high load capacity, high repeatability and high resolution. Different from the trapezoidal screw, the ball screw provides low backlash, low wear and high positioning accuracy. The inclined plane structure provides smaller resolution.